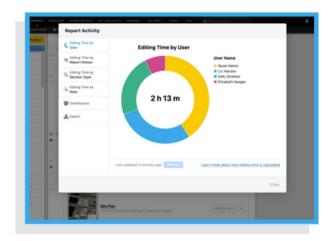

#### In-App Access to Report Writing Data

- Editing time by Section Type
- Editing time by Report Status
- Editing time by User
- Editing time by Date
- Editing time by Template

Continuously updated data for up-to-the-minute metrics.

## FOR THE BOTTLENECK BUSTERS

Use Data Analyst exclusive metrics like Report time by Section, User, Template, Report Status, and more to analyze time waste and achieve greater efficiency.