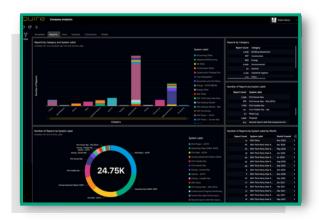

#### **QuireSight Analytics**

- Quickly identify bottlenecks
- Make strategic decisions regarding resource allocation
- Improve efficiency and Report profitability

The ultimate data review experience.

#### **QuireSight Analytics**

More information is just a click away. Individual QuireSight Licenses can be purchased with any of the Data Analyst Packages above for the *ultimate data reviewer experience*.