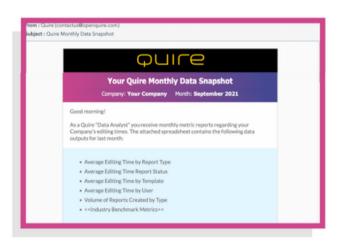

## FOR NON-STOP WORKFLOW IMPROVEMENTS

Our automatic monthly email reports sent to Data Analysts give you the data you need to make projects more productive and change the way your work flows.

## Automated, Monthly Emails that Summarize Your Report Workflow

- Average Report writing time by User, Section, Report, Template
- Reports created by type
- Quarterly industry benchmarks

Make strategic, data-driven decisions about your workflow.